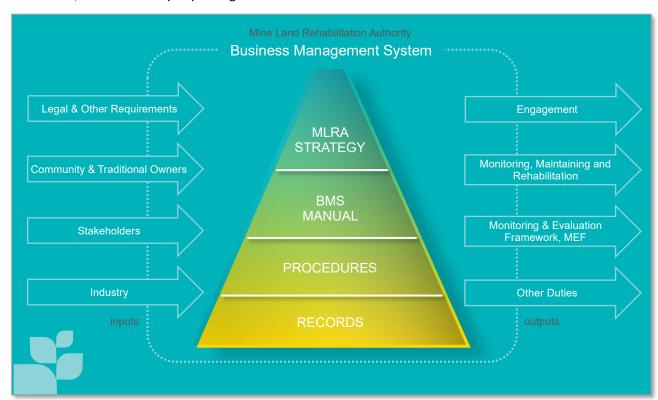

## **Business Management System**

The Mine Land Rehabilitation Authority, (MLRA), has developed a Business Management System that details its policies, processes, and procedures. Commonly referred to as the BMS, it explains the way in which the MLRA manages the interrelated parts of its organisation so that it can achieve its objectives in a consistent, sustainable, and continually improving manner.

The BMS has been prepared with rigorous evaluation of the MLRA's legal and other requirements, and careful consideration of the needs and expectations of the Victorian community and Traditional Owners, and the requirements of government, industry, public sector bodies, and other relevant stakeholders.